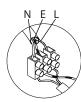

### Connecting the Terminal Block

Connect main supply (brown - live, blue - neutral, green/yellow - earth) into terminal block making sure all connections are tight.