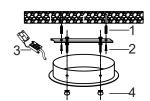

## **INSTALLATION INSTRUCTIONS:**

Electrical products can cause death, injury, or damage to property. Installation of this product must be carried out by a qualified electrician.

- Ensure mains supply is switched off.
- Insert masonry plugs (1) into mounting surface.
- Fit mounting bracket onto mounting surface with self-tapping screws (2).
- Connect main supply wires to terminal block (3) making sure all connections are tight.
- Fit ceiling cup onto mounting bracket with screws (4).
- Reconnect power.